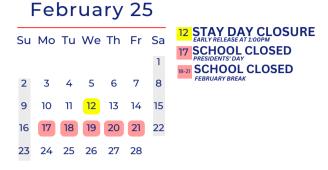

# PLYMOUTH HOUSE NURSERY SCHOOL

2024-2025



#### August/ September 24



#### 29 **OPEN HOUSE**

- 2-3 SCHOOL CLOSED

  LABOR DAY & PROFESSIONAL DEVELOPMENT DAY
- 4-6 TRANSITION DAYS
- 4-6 STAY DAY CLOSURE
  DURING TRANSITION DAYS, CLOSE AT 11:45AM
- 24 STAY DAY CLOSURE



#### October 24

| Su | Мо | Tu | We | Th | Fr | Sa |
|----|----|----|----|----|----|----|
|    |    | 1  | 2  | 3  | 4  | 5  |
| 6  | 7  | 8  | 9  | 10 | 11 | 12 |
| 13 | 14 | 15 | 16 | 17 | 18 | 19 |
| 20 | 21 | 22 | 23 | 24 | 25 | 26 |
| 27 | 28 | 29 | 30 | 31 |    |    |

#### **3 SCHOOL CLOSED**

- 14 SCHOOL CLOSED
- 15-16 PICTURE DAYS
- 21 CURRICULUM NIGHT
- 30 PUMPKIN WALK

# March 25

| Su | Мо | Tu | We | Th | Fr | Sa<br>1 | 19-20 SPECIAL GUYS' BREAKFAST  21 SCHOOL CLOSED PROFESSIONAL DEVELOPMENT DAY |
|----|----|----|----|----|----|---------|------------------------------------------------------------------------------|
| 2  | 3  | 4  | 5  | 6  | 7  | 8       |                                                                              |
| 9  | 10 | 11 | 12 | 13 | 14 | 15